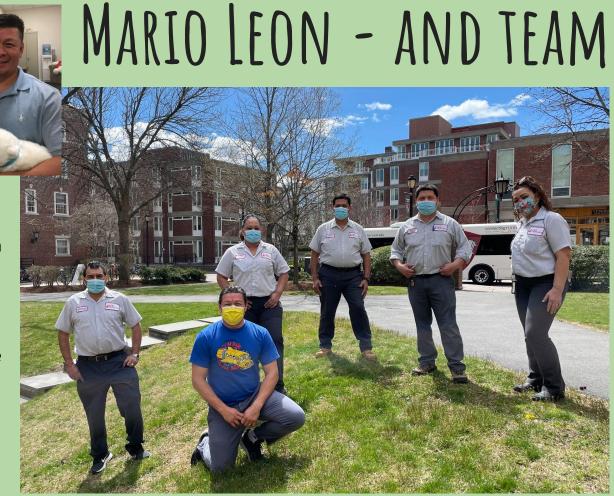

#### <u>Who we are:</u>

Super Mario, our Building Manager and his Pfantastic custodial and maintenance staff!

#### <u>What we do</u>:

We keep the buildings and grounds running and deal with any maintenance issues that come up. Mario is the first person you'll see when you arrive at Pfoho and the last one you'll see when you leave and return your key!

Pfun pfact: Mario is on
Instagram (supermario\_pfoho)
- follow him for great Pfoho
pics/updates!